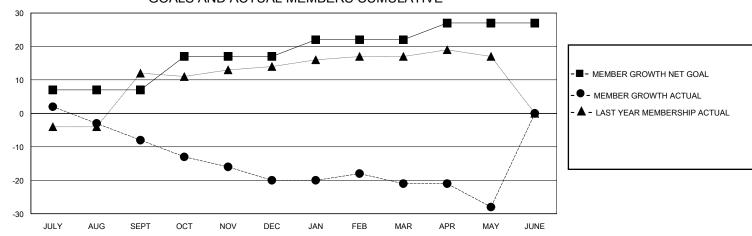

# GMT: LOCATION PENNSYLVANIA GMT CA

| Clubs         |               |             |               | Members               |                        |                         |                                                    |  |
|---------------|---------------|-------------|---------------|-----------------------|------------------------|-------------------------|----------------------------------------------------|--|
|               | RESULTS FOR   | R 2023-2024 |               | RESULTS FOR 2023-2024 |                        |                         |                                                    |  |
| QUARTER       | NEW CLUB GOAL | NEW CLUBS   | DROPPED CLUBS | QUARTER MEME          | BER GROWTH NET<br>GOAL | MEMBER GROWTH<br>ACTUAL | DROPPED<br>MEMBERS ACTUAL<br>(including transfers) |  |
| JULY/AUG/SEPT | 0             | 0           | 0             | JULY/AUG/SEPT         | 7                      | 9                       | 16                                                 |  |
| OCT/NOV/DEC   | 1             | 0           | 0             | OCT/NOV/DEC           | 10                     | 6                       | 18                                                 |  |
| JAN/FEB/MAR   | 0             | 0           | 0             | JAN/FEB/MAR           | 5                      | 16                      | 16                                                 |  |
| APR/MAY/JUNE  | 0             | 0           | 0             | APR/MAY/JUNE          | 5                      | 3                       | 9                                                  |  |

#### GOALS AND ACTUAL MEMBERS CUMULATIVE

| DROPPED CLUBS: 0          |    | 11 CLUBS OF 27 ADDED 1 OR MORE<br>NEW MEMBERS | GENDER DISTRIBUTION  MALE 469 (64.07%) |              |     |
|---------------------------|----|-----------------------------------------------|----------------------------------------|--------------|-----|
| DROPPED MEMBERS           |    |                                               | FEMALE                                 | 263 (35.93%) |     |
| DECEASED                  | 16 | CLICK HERE FOR CUMULATIVE                     | TOTAL FAMILY UNIT MEMBERS              |              | 222 |
| CLUB CANCELLED 0 OTHER 43 |    | MEMBERSHIP DATA                               | FAMILY MEMBERS PAYING HALF DUES        |              | 115 |
| TOTAL                     | 59 |                                               |                                        |              |     |